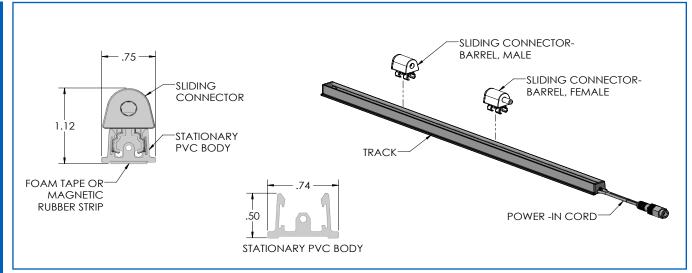

### SLIDING CONNECTOR SNAPS ON TO BUSBAR

### **FEATURES**

- Light weight extruded plastic Bus Bar
- Up to 8.0 Amps max capacity per Bus Bar
- Up to 3.0 Amps max capacity per Sliding Connector
- Easy to install
- Utilizes industry standard Barrel-style connectors
- Standard Finishes: Black & White; custem colors available
- **UL** listed