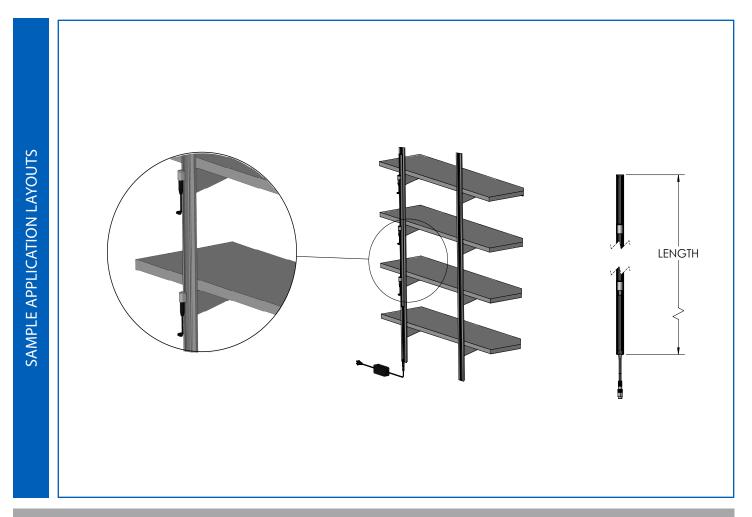

## Busbar Power Distribution System





### SLIDING CONNECTOR SNAPS ON TO BUSBAR







# **SPECIFICATIONS**

| Connector type  | 2.1mm x 5.5m Barrel-style |
|-----------------|---------------------------|
| LED Voltage     | 12v                       |
| Mounting Method | Magnetic / Adhesive       |
| Environment     | Dry Location              |
| Certifications  | UL                        |
| Warranty        | 3 years                   |

### **FEATURES**

- Light weight extruded plastic Bus Bar
- Up to 8.0 Amps max capacity per Bus Bar
- Up to 3.0 Amps max capacity per Sliding Connector
- Easy to install
- Utilizes industry standard Barrel-style connectors
- Standard Finishes: Black & White; custem colors available
- **UL** listed



### ORDERING INFORMATION

BUSBAR

| PDS                                   | - | BB          | - | 2250                           | _ | 036                     | - | BK                                | -    | 000                 |
|---------------------------------------|---|-------------|---|--------------------------------|---|-------------------------|---|-----------------------------------|------|---------------------|
| Model                                 |   | Fixture     |   | Length                         |   | Power-IN<br>Cord Length |   | Finish                            |      | Deviation           |
| PDS = Power<br>Distribution<br>System |   | BB = Busbar |   | 5600 = 56.00"<br>2250 = 22.50" |   | 036 = 36"<br>144 = 144" |   | BK=Black<br>WH=White<br>XX=Custom |      |