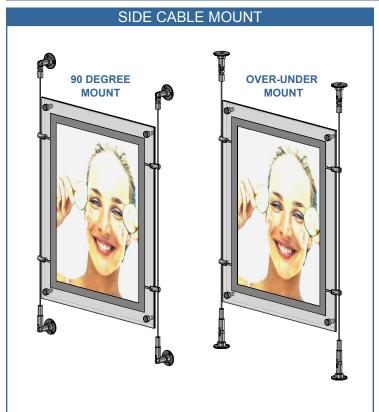

## **FEATURES**

- Sleek panel profile (less than 1/2")
- Available as single or double-faced
- Custom sizes and colors available
- Various mounting options
- Easy to install & replace graphics

- Available in 3500K, 4100K, 5600K, & 6400K
- Up to 60,000 hrs useable life of high intensity LEDs
- Panel sizes up to 8' x 4'
- Connecting cables available for daisy chain
- UL approved