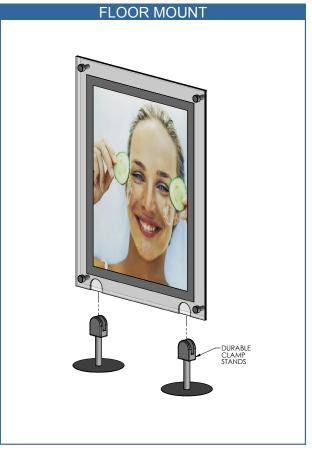

## LED EDGEGLOW LIGHTBOX

A 2

A=Chrome 1=1 B=Chrom Swivel Male 2=2 Swivel

Top Mount Qty

Туре

Example: EGK-A2B2-A0960X2-00

В

Bottom

Mount

Туре

2

Qty

Α

Cable

Туре

**EG** 

Model

EG=

Edge Glow LED

K

Kit Type

K=Mount