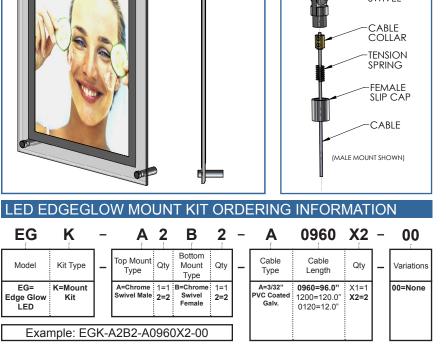

## LED EDGEGLOW LIGHTBOX ORDERING INFORMATION

## LED EDGEGLOW LIGHTBOX

A 2

A=Chrome 1=1 B=Chrom Swivel Male 2=2 Swivel

Top Mount Qty

Туре

Example: EGK-A2B2-A0960X2-00

В

Bottom

Mount

Туре

2

Qty

Α

Cable

Туре

**EG** 

Model

EG=

Edge Glow LED

K

Kit Type

K=Mount