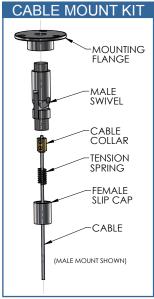

## LED EDGEGLOW LIGHTBOX

A 2

A=Chrome 1=1 B=Chrom Swivel Male 2=2 Swivel

Top Mount Qty

Туре

Example: EGK-A2B2-A0960X2-00

В

Bottom

Mount

Туре

2

Qty

Α

Cable

Туре

**EG** 

Model

EG=

Edge Glow LED

K

Kit Type

K=Mount