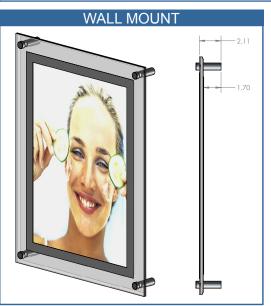

## **FEATURES**

- Sleek panel profile (less than 1/2")
- Available as single or double-faced
- Custom sizes and colors available
- Various mounting options
- Easy to install & replace graphics

- Available in 3500K, 4100K, 5600K, & 6400K
- Up to 60,000 hrs useable life of high intensity LEDs
- Panel sizes up to 8' x 4'
- Connecting cables available for daisy chain
- UL approved