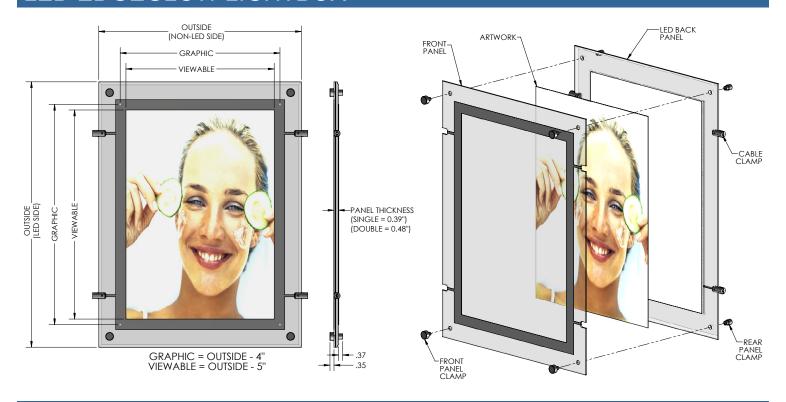

## LED EDGEGLOW LIGHTBOX

## **FEATURES**

- Sleek panel profile (less than 1/2")
- Available as single or double-faced
- Custom sizes and colors available
- Various mounting options
- Easy to install & replace graphics

- Available in 3500K, 4100K, 5600K, & 6400K
- Up to 60,000 hrs useable life of high intensity LEDs
- Panel sizes up to 8' x 4'
- Connecting cables available for daisy chain
- UL approved