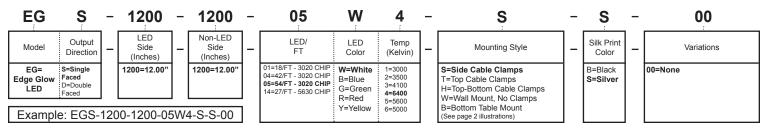

| -30°C to 85°C       |      |     |      |  |
| LED PCB & Circuit            | FR4, Copper Circuit |      |     |      |  |

| LED Color Temp       | 3000K, 3500K, 4100K, 5600K, & 6400K |  |  |
|----------------------|-------------------------------------|--|--|
| Lamp Life (L70@45°C) | 60,000 hrs                          |  |  |
| Panel Material       | Clear Acrylic                       |  |  |
| Wiring Specs         | 22ga (AWM 2468x2C, AWM 2464x2C)     |  |  |
| Connector Specs      | 2.1mm DC Barrels                    |  |  |
| Environment          | Indoor                              |  |  |
| Certifications       | UL                                  |  |  |
| Warranty             | 3 Year                              |  |  |

## LED EDGEGLOW LIGHTBOX ORDERING INFORMATION





## LED EDGEGLOW LIGHTBOX







A 2

A=Chrome 1=1 B=Chrom Swivel Male 2=2 Swivel

Top Mount Qty

Туре

Example: EGK-A2B2-A0960X2-00

В

Bottom

Mount

Туре

2

Qty

Α

Cable

Туре









**EG** 

Model

EG=

Edge Glow LED

K

Kit Type

K=Mount