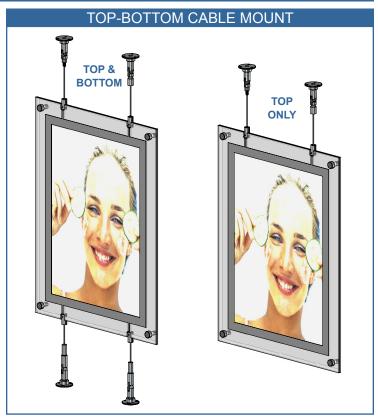

## **FEATURES**

- Sleek panel profile (less than 1/2")
- Available as single or double-faced
- Custom sizes and colors available
- Various mounting options
- Easy to install & replace graphics

- Available in 3500K, 4100K, 5600K, & 6400K
- Up to 60,000 hrs useable life of high intensity LEDs
- Panel sizes up to 8' x 4'
- Connecting cables available for daisy chain
- UL approved